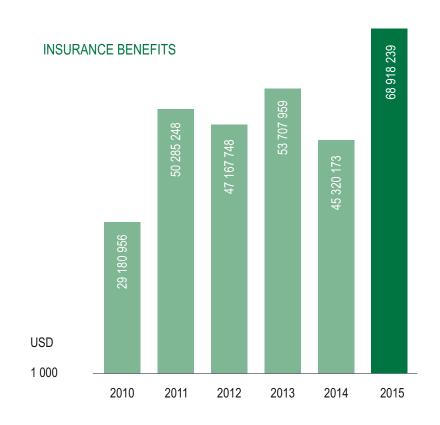

# INCOME STATEMENT

| FUR ITE | YEAR ENDED 31 DECEMBER 2013 |  |
|---------|-----------------------------|--|
|         |                             |  |

| USD                                        | 2015         | 2014        |
|--------------------------------------------|--------------|-------------|
| Surrenders paid                            | 41 226 749   | 22 620 490  |
| Maturities paid                            | 26 158 605   | 27 083 249  |
| Other claims paid                          | 1 198 477    | 1 099 155   |
| R/I share on claims paid                   | (166 412)    | (265 604)   |
| Net claims paid                            | 68 417 419   | 50 537 290  |
| Movement in net outstanding claims reserve | 500 820      | (5 217 117) |
| Net claims incurred                        | 68 918 239   | 45 320 173  |
| Aquisition expenses                        | 10 100 215   | 12 528 964  |
| Transfer to Life assurance funds           | (19 644 214) | 28 491 093  |
| Impairment loss on PPE                     | -            | 142 047     |
| Administration expenses                    | 4 679 243    | 4 951 428   |
| Foreign exchange loss/(gain)               | (1 053 867)  | (667 457)   |
| Total expenses                             | 62 999 616   | 90 766 248  |
| Profit before taxation                     | 10 548 908   | 2 659 652   |
| Taxation charge                            | (27)         | (47)        |
| Profit of the year                         | 10 548 881   | 2 659 605   |