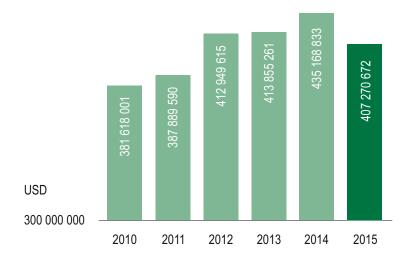

# BALANCE SHEET LIABILITIES AND EQUITY

| USD                               | 2015        | 2014        |
|-----------------------------------|-------------|-------------|
| CURRENT LIABILITIES               |             |             |
| Outstanding claims                | 25 952 719  | 25 449 593  |
| Amounts due to reinsurers         | 1 065 494   | 1 484 912   |
| Creditors and accured liabilities | 7 605 176   | 2 668 161   |
| Prepaid premiums                  | 32 794 366  | 37 778 419  |
| Total currect liabilities         | 67 417 755  | 67 381 085  |
| NON-CURRENT LIABILITIES           |             |             |
| Life insurance reserves           | 407 270 672 | 435 168 833 |
| Total non-current liabilities     | 474 688 427 | 502 549 918 |
| EQUITY                            |             |             |
| Share capital                     | 15 018 221  | 15 018 221  |
| Reserves                          | 72 548 865  | 75 671 957  |
| Total equity                      | 87 567 086  | 90 690 178  |
| Total liabilities and equity      | 562 255 513 | 593 240 096 |

# LIFE INSURANCE RESERVES

## LIFE ASSURANCE RESERVES

A valuation of the liabilities of the life reserve of the Company is carried out every year by the Company's actuary. The Directors of the Company have been informed by the Company's actuary that the assets of the life fund are at least enough to cover the liabilities to the insured persons at 31 December 2015.