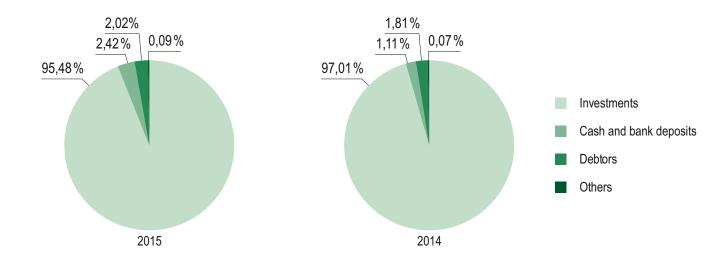

# BALANCE SHEET ASSETS

| 2015        | 2014        | USD                                                   |
|-------------|-------------|-------------------------------------------------------|
|             |             | CURRENT ASSETS                                        |
| 13 590 665  | 6 570 051   | Cash and cash equivalents                             |
| 8 118 250   | 13 947 148  | Investments held at fair value through profit or loss |
| 11 336 760  | 10 742 271  | Amounts receivables                                   |
| 33 045 675  | 31 259 470  | Total currect assets                                  |
|             |             |                                                       |
|             |             | NON-CURRENT ASSETS                                    |
| 470 650 669 | 502 924 080 | Investments available for sale                        |
| 58 064 197  | 58 649 515  | Held-to-maturity investments                          |
| 369 771     | 392 546     | Property, plant and equipment                         |
| 125 201     | -           | Taxation                                              |
| -           | 14 485      | Investment in bank deposits                           |
| 529 209 838 | 561 980 626 | Total non-current assets                              |
| 562 255 513 | 593 240 096 | Total assets                                          |