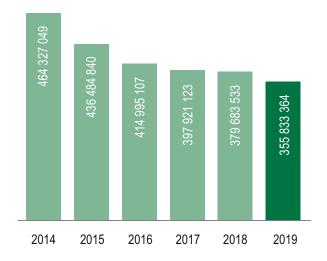

# STATEMENT OF FINANCIAL POSITION

LIABILITIES AND EQUITY

| USD                               | 2019        | 2018        |
|-----------------------------------|-------------|-------------|
| LIABILITIES                       |             |             |
| Amounts due to reinsurers         | 0           | 0           |
| Creditors and accured liabilities | 9 890 771   | 7 842 978   |
| Prepaid premiums                  | 27 536 810  | 28 103 341  |
| Taxation                          | 42 623      | 4 329       |
| Insurance contract liabilities    | 355 833 364 | 379 683 533 |
| Total liabilities                 | 393 303 568 | 415 634 181 |
| EQUITY                            |             |             |
| Issued Capital                    | 15 018 221  | 15 018 221  |
| Retained Earnings                 | 41 856 792  | 42 463 893  |
| Other Reserves                    | 49 037 846  | 22 319 651  |
| Total equity                      | 105 912 859 | 79 801 765  |
| Total liabilities and equity      | 499 216 427 | 495 435 946 |