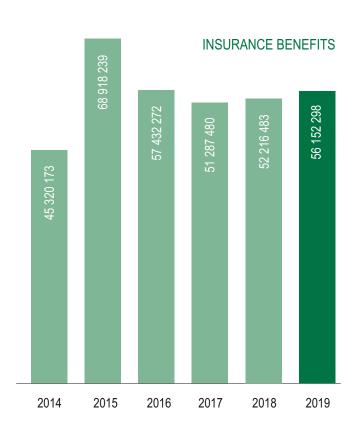

# FOR THE YEAR ENDED 31 DECEMBER 2019

| Surrenders paid (19 023 392) (17 001 939)  Maturities paid (37 094 488) (34 222 140) Other claims paid (749 365) (833 170) R/I share on claims paid 73 388 156 747  Net claims paid (56 793 857) (51 900 502) Net change in outstanding claims reserve 641 559 315 981  Net claims incurred (56 152 298) (52 216 483)  Aquisition expenses (4 939 066) (5 158 073) Change in Life assurance funds - net 19 593 286 14 594 713 Administration expenses (3 096 290) (2 943 105) Interest on policyholders prepayments (229 721) (257 693)  Foreign exchange (loss) / gain 404 157 873 185  Total expenses (44 419 932) (45 107 456)  Profit before taxation 8 827 866 7 885 736  Taxation charge (277 574) (295 171) Profit of the year 8 550 292 7 590 565                                                                                                                                                                                                                                                                                                                                                                                                                                                                                                                                                                                                                                                                                                                                                                                                                                                                                                                                                                                                                                                                                                                                                                                                                                                                                                                                                                      |                                         |                                         | 2012         |
|--------------------------------------------------------------------------------------------------------------------------------------------------------------------------------------------------------------------------------------------------------------------------------------------------------------------------------------------------------------------------------------------------------------------------------------------------------------------------------------------------------------------------------------------------------------------------------------------------------------------------------------------------------------------------------------------------------------------------------------------------------------------------------------------------------------------------------------------------------------------------------------------------------------------------------------------------------------------------------------------------------------------------------------------------------------------------------------------------------------------------------------------------------------------------------------------------------------------------------------------------------------------------------------------------------------------------------------------------------------------------------------------------------------------------------------------------------------------------------------------------------------------------------------------------------------------------------------------------------------------------------------------------------------------------------------------------------------------------------------------------------------------------------------------------------------------------------------------------------------------------------------------------------------------------------------------------------------------------------------------------------------------------------------------------------------------------------------------------------------------------------|-----------------------------------------|-----------------------------------------|--------------|
| Maturities paid Other claims paid R/I share on claims paid R/I share on claims paid Net claims paid Net claims paid (56 793 857)       (34 222 140) (833 170)         Net claims paid Net claims paid Net claims incurred Interest on policyholders prepayments       (56 793 857) (51 900 502)         Net claims incurred Net claims incurred Interest on policyholders prepayments       (56 152 298) (52 216 483)         Administration expenses (4 939 066) (5 158 073)       (5 158 073)         Change in Life assurance funds - net Administration expenses (3 096 290) (2 943 105)       (2 943 105)         Interest on policyholders prepayments       (229 721) (257 693)         Foreign exchange (loss) / gain Foreign exchange (loss) / gain Adv 157       873 185         Total expenses (44 419 932)       (45 107 456)         Profit before taxation Taxation charge (277 574)       (295 171)                                                                                                                                                                                                                                                                                                                                                                                                                                                                                                                                                                                                                                                                                                                                                                                                                                                                                                                                                                                                                                                                                                                                                                                                             | USD                                     | 2019                                    | 2018         |
| Maturities paid Other claims paid R/I share on claims paid R/I share on claims paid Net claims paid Net claims paid (56 793 857)       (34 222 140) (833 170)         Net claims paid Net claims paid Net claims incurred Interest on policyholders prepayments       (56 793 857) (51 900 502)         Net claims incurred Net claims incurred Interest on policyholders prepayments       (56 152 298) (52 216 483)         Administration expenses (4 939 066) (5 158 073)       (5 158 073)         Change in Life assurance funds - net Administration expenses (3 096 290) (2 943 105)       (2 943 105)         Interest on policyholders prepayments       (229 721) (257 693)         Foreign exchange (loss) / gain Foreign exchange (loss) / gain Adv 157       873 185         Total expenses (44 419 932)       (45 107 456)         Profit before taxation Taxation charge (277 574)       (295 171)                                                                                                                                                                                                                                                                                                                                                                                                                                                                                                                                                                                                                                                                                                                                                                                                                                                                                                                                                                                                                                                                                                                                                                                                             | Surrendere neid                         | (10,022,302)                            | (17 001 020) |
| Other claims paid R/I share on claims paid R/I share on claims paid R/I share on claims paid Net claims paid Net claims paid Net claims paid R/I share on claims paid Net claims paid Net claims paid R/I share on claims paid Net claims paid Net claims incurred R/I share on claims paid Net claims paid Net claims incurred R/I share on claims paid R/I share on claims passon R/I share on claims paid R/I share on claims passon R/I share on | Surrenders paid                         | (19 023 392)                            | (17 001 939) |
| Other claims paid R/I share on claims paid R/I share on claims paid R/I share on claims paid Net claims paid Net claims paid Net claims paid R/I share on claims paid Net claims paid Net claims paid R/I share on claims paid Net claims paid Net claims incurred R/I share on claims paid Net claims paid Net claims incurred R/I share on claims paid R/I share on claims passon R/I share on claims paid R/I share on claims passon R/I share on | Maturities naid                         | (37 094 488)                            | (34 222 140) |
| R/I share on claims paid Net claims paid Net claims paid Net claims paid Net claims reserve Foreign exchange (loss) / gain  Profit before taxation  Ret claims paid (56 793 857) (51 900 502) (51 900 502) (51 900 502) (51 900 502) (51 900 502) (51 900 502) (51 900 502) (51 900 502) (51 900 502) (52 216 483) (52 216 483) (52 216 483) (52 216 483) (52 216 483) (53 096 298) (54 939 066) (55 158 073) (57 158 073) (57 158 073) (57 158 073) (57 158 073) (57 158 073) (57 158 073) (57 158 073) (57 158 073) (57 158 073) (57 158 073) (57 158 073) (57 158 073) (57 158 073) (57 158 073) (57 158 073) (57 158 073) (57 158 073) (57 158 073) (57 158 073) (57 158 073) (57 158 073) (57 158 073) (57 158 073) (57 158 073) (57 158 073) (57 158 073) (57 158 073) (57 158 073) (57 158 073) (57 158 073) (57 158 073) (57 158 073) (57 158 073) (57 158 073) (57 158 073) (57 158 073) (57 158 073) (57 158 073) (57 158 073) (57 158 073) (57 158 073) (57 158 073) (57 158 073) (57 158 073) (57 158 073) (57 158 073) (57 158 073) (57 158 073) (57 158 073) (57 158 073) (57 158 073) (57 158 073) (57 158 073) (57 158 073) (57 158 073) (57 158 073) (57 158 073) (57 158 073) (57 158 073) (57 158 073) (57 158 073) (57 158 073) (57 158 073) (57 158 073) (57 158 073) (57 158 073) (57 158 073) (57 158 073) (57 158 073) (57 158 073) (57 158 073) (57 158 073) (57 158 073) (57 158 073) (57 158 073) (57 158 073) (57 158 073) (57 158 073) (57 158 073) (57 158 073) (57 158 073) (57 158 073) (57 158 073) (57 158 073) (57 158 073) (57 158 073) (57 158 073) (57 158 073) (57 158 073) (57 158 073) (57 158 073) (57 158 073) (57 158 073) (57 158 073) (57 158 073) (57 158 073) (57 158 073) (57 158 073) (57 158 073) (57 158 073) (57 158 073) (57 158 073) (57 158 073) (57 158 073) (57 158 073) (57 158 073) (57 158 073) (57 158 073) (57 158 073) (57 158 073) (57 158 073) (57 158 073) (57 158 073) (57 158 073) (57 158 073) (57 158 073) (57 158 073) (57 158 073) (57 158 073) (57 158 073) (57 158 073) (57 158 073) (57 158 073) (57 158 073) (57 158 073) (57 158 073) (57 158 07 | •                                       | ,                                       | ,            |
| Net claims paid Net change in outstanding claims reserve       (56 793 857) (51 900 502) 315 981         Net change in outstanding claims reserve       641 559 (52 298)       (52 216 483)         Net claims incurred       (56 152 298)       (52 216 483)         Aquisition expenses       (4 939 066) (5 158 073)       (5 158 073)         Change in Life assurance funds - net Administration expenses       (3 096 290) (2 943 105)       (2 943 105)         Interest on policyholders prepayments       (229 721) (257 693)       (257 693)         Foreign exchange (loss) / gain       404 157 (45 107 456)       873 185         Total expenses       (44 419 932) (45 107 456)       7 885 736         Taxation charge       (277 574) (295 171)                                                                                                                                                                                                                                                                                                                                                                                                                                                                                                                                                                                                                                                                                                                                                                                                                                                                                                                                                                                                                                                                                                                                                                                                                                                                                                                                                                | •                                       | ,                                       | ,            |
| Net change in outstanding claims reserve         641 559         315 981           Net claims incurred         (56 152 298)         (52 216 483)           Aquisition expenses         (4 939 066)         (5 158 073)           Change in Life assurance funds - net         19 593 286         14 594 713           Administration expenses         (3 096 290)         (2 943 105)           Interest on policyholders prepayments         (229 721)         (257 693)           Foreign exchange (loss) / gain         404 157         873 185           Total expenses         (44 419 932)         (45 107 456)           Profit before taxation         8 827 866         7 885 736           Taxation charge         (277 574)         (295 171)                                                                                                                                                                                                                                                                                                                                                                                                                                                                                                                                                                                                                                                                                                                                                                                                                                                                                                                                                                                                                                                                                                                                                                                                                                                                                                                                                                       | ·                                       |                                         |              |
| Net claims incurred       (56 152 298)       (52 216 483)         Aquisition expenses       (4 939 066)       (5 158 073)         Change in Life assurance funds - net       19 593 286       14 594 713         Administration expenses       (3 096 290)       (2 943 105)         Interest on policyholders prepayments       (229 721)       (257 693)         Foreign exchange (loss) / gain       404 157       873 185         Total expenses       (44 419 932)       (45 107 456)         Profit before taxation       8 827 866       7 885 736         Taxation charge       (277 574)       (295 171)                                                                                                                                                                                                                                                                                                                                                                                                                                                                                                                                                                                                                                                                                                                                                                                                                                                                                                                                                                                                                                                                                                                                                                                                                                                                                                                                                                                                                                                                                                              | ·                                       | •                                       | ,            |
| Aquisition expenses (4 939 066) (5 158 073) Change in Life assurance funds - net 19 593 286 14 594 713 Administration expenses (3 096 290) (2 943 105) Interest on policyholders prepayments (229 721) (257 693)  Foreign exchange (loss) / gain 404 157 873 185  Total expenses (44 419 932) (45 107 456)  Profit before taxation 8 827 866 7 885 736  Taxation charge (277 574) (295 171)                                                                                                                                                                                                                                                                                                                                                                                                                                                                                                                                                                                                                                                                                                                                                                                                                                                                                                                                                                                                                                                                                                                                                                                                                                                                                                                                                                                                                                                                                                                                                                                                                                                                                                                                    | • • • • • • • • • • • • • • • • • • • • |                                         |              |
| Change in Life assurance funds - net Administration expenses Interest on policyholders prepayments       19 593 286 (3 096 290) (2 943 105) (257 693)         Interest on policyholders prepayments       (229 721) (257 693)         Foreign exchange (loss) / gain       404 157 (45 107 456)         Total expenses       (44 419 932) (45 107 456)         Profit before taxation       8 827 866 (277 574) (295 171)                                                                                                                                                                                                                                                                                                                                                                                                                                                                                                                                                                                                                                                                                                                                                                                                                                                                                                                                                                                                                                                                                                                                                                                                                                                                                                                                                                                                                                                                                                                                                                                                                                                                                                      | Net Claims incurred                     | (30 132 290)                            | (32 210 403) |
| Change in Life assurance funds - net Administration expenses Interest on policyholders prepayments       19 593 286 (3 096 290) (2 943 105) (257 693)         Interest on policyholders prepayments       (229 721) (257 693)         Foreign exchange (loss) / gain       404 157 (45 107 456)         Total expenses       (44 419 932) (45 107 456)         Profit before taxation       8 827 866 (277 574) (295 171)                                                                                                                                                                                                                                                                                                                                                                                                                                                                                                                                                                                                                                                                                                                                                                                                                                                                                                                                                                                                                                                                                                                                                                                                                                                                                                                                                                                                                                                                                                                                                                                                                                                                                                      | Aquisition expenses                     | (4.030.066)                             | (5.159.073)  |
| Administration expenses (3 096 290) (2 943 105) Interest on policyholders prepayments (229 721) (257 693)  Foreign exchange (loss) / gain 404 157 873 185  Total expenses (44 419 932) (45 107 456)  Profit before taxation 8 827 866 7 885 736  Taxation charge (277 574) (295 171)                                                                                                                                                                                                                                                                                                                                                                                                                                                                                                                                                                                                                                                                                                                                                                                                                                                                                                                                                                                                                                                                                                                                                                                                                                                                                                                                                                                                                                                                                                                                                                                                                                                                                                                                                                                                                                           | ·                                       | ` '                                     | ` '          |
| Interest on policyholders prepayments (229 721) (257 693)  Foreign exchange (loss) / gain 404 157 873 185  Total expenses (44 419 932) (45 107 456)  Profit before taxation 8 827 866 7 885 736  Taxation charge (277 574) (295 171)                                                                                                                                                                                                                                                                                                                                                                                                                                                                                                                                                                                                                                                                                                                                                                                                                                                                                                                                                                                                                                                                                                                                                                                                                                                                                                                                                                                                                                                                                                                                                                                                                                                                                                                                                                                                                                                                                           | _                                       |                                         |              |
| Foreign exchange (loss) / gain 404 157 873 185  Total expenses (44 419 932) (45 107 456)  Profit before taxation 8 827 866 7 885 736  Taxation charge (277 574) (295 171)                                                                                                                                                                                                                                                                                                                                                                                                                                                                                                                                                                                                                                                                                                                                                                                                                                                                                                                                                                                                                                                                                                                                                                                                                                                                                                                                                                                                                                                                                                                                                                                                                                                                                                                                                                                                                                                                                                                                                      | ·                                       | ,                                       | ,            |
| Total expenses         (44 419 932)         (45 107 456)           Profit before taxation         8 827 866         7 885 736           Taxation charge         (277 574)         (295 171)                                                                                                                                                                                                                                                                                                                                                                                                                                                                                                                                                                                                                                                                                                                                                                                                                                                                                                                                                                                                                                                                                                                                                                                                                                                                                                                                                                                                                                                                                                                                                                                                                                                                                                                                                                                                                                                                                                                                    | Interest on policyholders prepayments   | (229 721)                               | (257 693)    |
| Total expenses         (44 419 932)         (45 107 456)           Profit before taxation         8 827 866         7 885 736           Taxation charge         (277 574)         (295 171)                                                                                                                                                                                                                                                                                                                                                                                                                                                                                                                                                                                                                                                                                                                                                                                                                                                                                                                                                                                                                                                                                                                                                                                                                                                                                                                                                                                                                                                                                                                                                                                                                                                                                                                                                                                                                                                                                                                                    | Foreign eyehanga /loca) / gain          | 404.457                                 | 070 405      |
| Profit before taxation         8 827 866         7 885 736           Taxation charge         (277 574)         (295 171)                                                                                                                                                                                                                                                                                                                                                                                                                                                                                                                                                                                                                                                                                                                                                                                                                                                                                                                                                                                                                                                                                                                                                                                                                                                                                                                                                                                                                                                                                                                                                                                                                                                                                                                                                                                                                                                                                                                                                                                                       | Foreign exchange (1088) / gain          | 404 157                                 | 8/3 185      |
| Profit before taxation         8 827 866         7 885 736           Taxation charge         (277 574)         (295 171)                                                                                                                                                                                                                                                                                                                                                                                                                                                                                                                                                                                                                                                                                                                                                                                                                                                                                                                                                                                                                                                                                                                                                                                                                                                                                                                                                                                                                                                                                                                                                                                                                                                                                                                                                                                                                                                                                                                                                                                                       | Total expenses                          | (44 419 932)                            | (45 107 456) |
| Taxation charge (277 574) (295 171)                                                                                                                                                                                                                                                                                                                                                                                                                                                                                                                                                                                                                                                                                                                                                                                                                                                                                                                                                                                                                                                                                                                                                                                                                                                                                                                                                                                                                                                                                                                                                                                                                                                                                                                                                                                                                                                                                                                                                                                                                                                                                            | •                                       | (************************************** |              |
|                                                                                                                                                                                                                                                                                                                                                                                                                                                                                                                                                                                                                                                                                                                                                                                                                                                                                                                                                                                                                                                                                                                                                                                                                                                                                                                                                                                                                                                                                                                                                                                                                                                                                                                                                                                                                                                                                                                                                                                                                                                                                                                                | Profit before taxation                  | 8 827 866                               | 7 885 736    |
|                                                                                                                                                                                                                                                                                                                                                                                                                                                                                                                                                                                                                                                                                                                                                                                                                                                                                                                                                                                                                                                                                                                                                                                                                                                                                                                                                                                                                                                                                                                                                                                                                                                                                                                                                                                                                                                                                                                                                                                                                                                                                                                                |                                         |                                         |              |
|                                                                                                                                                                                                                                                                                                                                                                                                                                                                                                                                                                                                                                                                                                                                                                                                                                                                                                                                                                                                                                                                                                                                                                                                                                                                                                                                                                                                                                                                                                                                                                                                                                                                                                                                                                                                                                                                                                                                                                                                                                                                                                                                | Taxation charge                         | (277 574)                               | (295 171)    |
|                                                                                                                                                                                                                                                                                                                                                                                                                                                                                                                                                                                                                                                                                                                                                                                                                                                                                                                                                                                                                                                                                                                                                                                                                                                                                                                                                                                                                                                                                                                                                                                                                                                                                                                                                                                                                                                                                                                                                                                                                                                                                                                                | Profit of the year                      | , ,                                     |              |